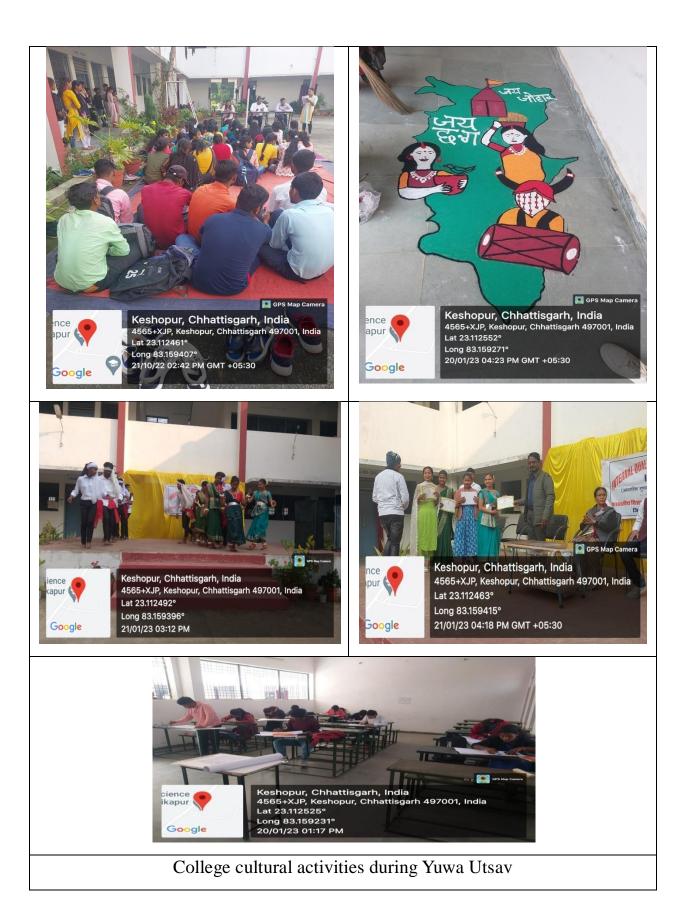

h 497001, India Lat 23.135343° Long 83.177923° 22/12/22 05:02 PM GMT +05:30



Ambikapur, Chhattisgarh, India 45PH+932, Ambikapur, Chhattisgarh 497001, India Lat 23.135341° Long 83.177944° 22/12/22 05:12 PM GMT +05:30

PG

Google

Govt. Science college Ambikapur

PG

Google

Ambikan Ambikapur, Chhattisgarh, India 45PH+932, Ambikapur, Chhattisgarh 497001, India Lat 23.135331° Long 83.177898° 22/12/22 11:24 AM GMT +05:30

**GPS Map Camera** 



Keshopur, Chhattisgarh, India 4565+XJP, Keshopur, Chhattisgarh 497001, India Lat 23.112485° Long 83.159415° 23/12/22 03:20 PM GMT +05:30

# GPS Map Camera

GIRLS COMMON-ROOM



Lat 23.112471° Long 83.159389° 23/12/22 03:20 PM GMT +05:30

# Keshopur, Chhattisgarh, India 4565+XJP, Keshopur, Chhattisgarh 497001, India

GPS Map Camera

GIRLS COMMON-ROOM