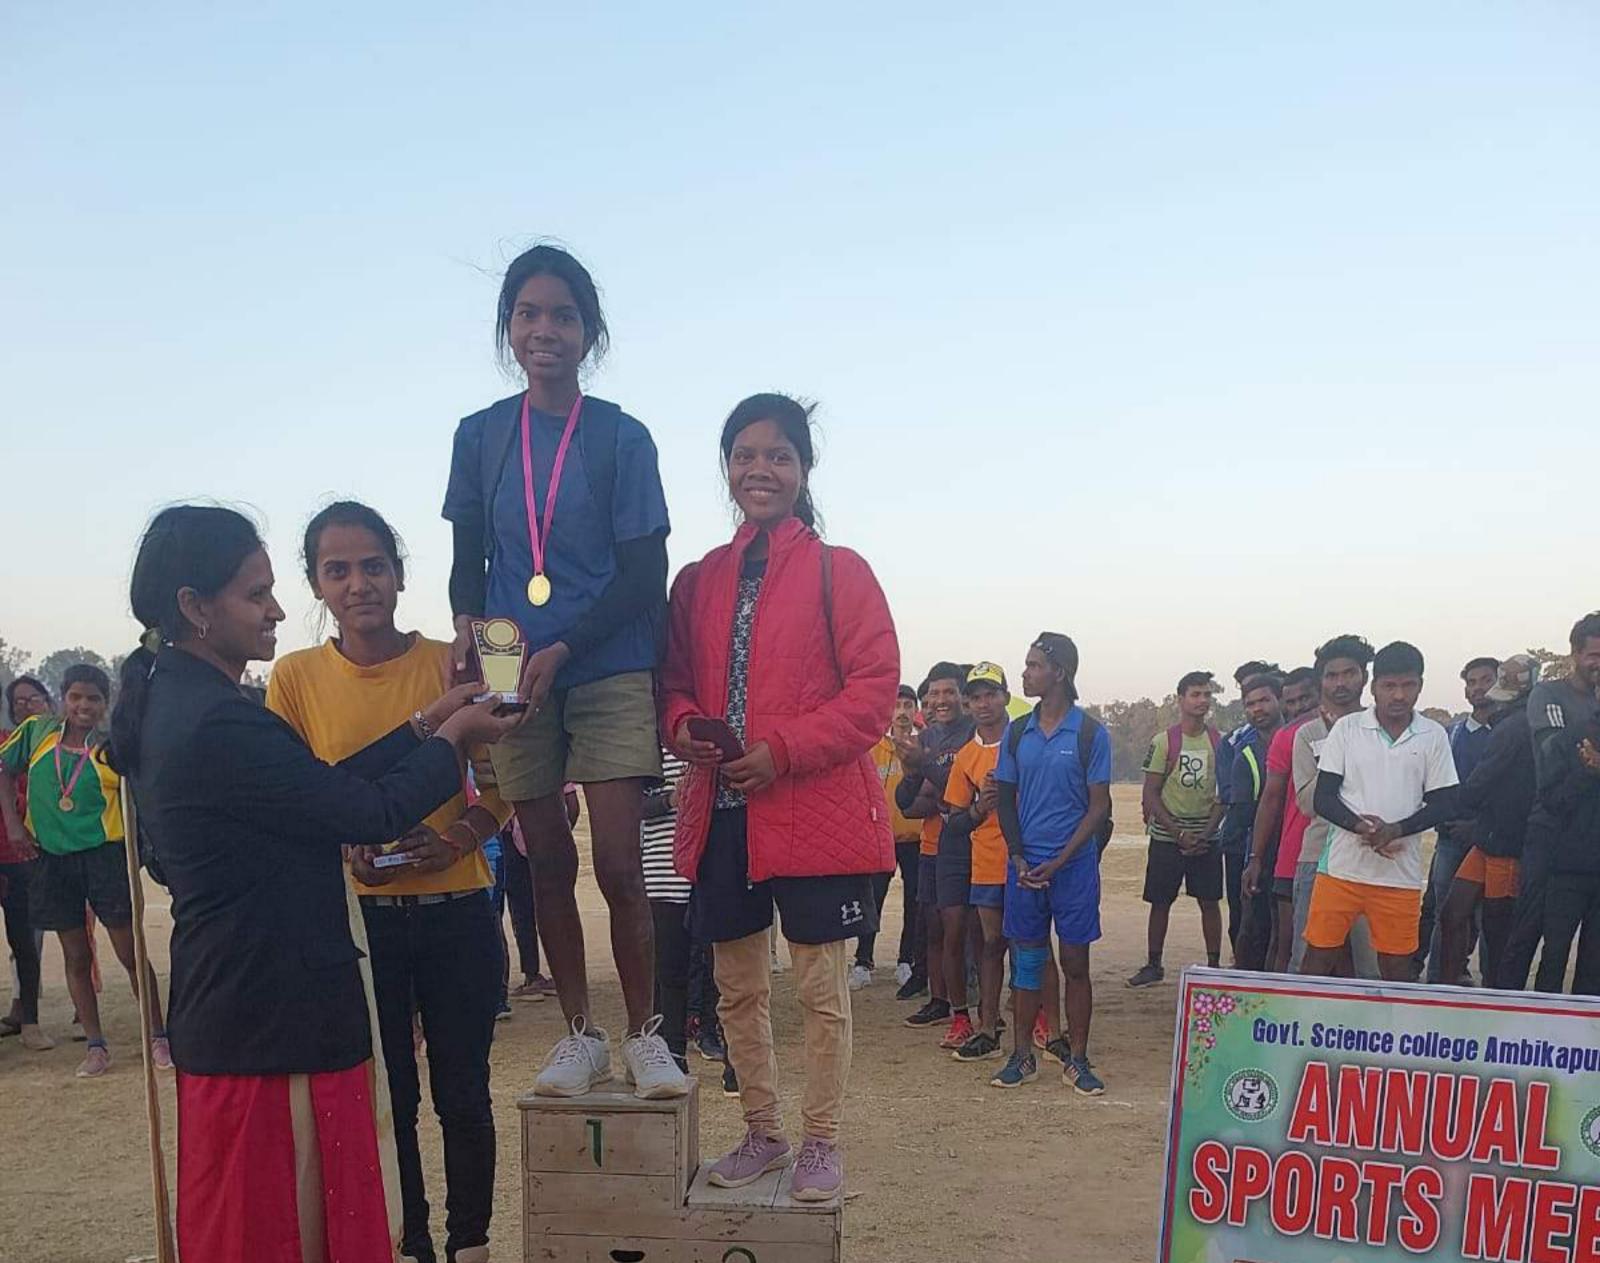

समस्त छात्र छात्राओं को सूचित किया जाता है कि दिसम्बर माह के तीसरे सप्ताह में वार्षिक खेल कूद प्रतियोगिता का आयोजन किया जाना है। जो छात्र छात्राएं प्रतियोगिता में भाग लेना चाहते है वे अपना नाम एवं विधा का नाम क्रीड़ा प्रभारी को देवें।

### प्रतियोगिता का नाम

4. बरछा फेंक 5. तवा फेंक 6. ऊँची कूद 7. लम्बी कूद 8. 100 मीटर दौड़ 9. गोला फेंक 10- रके रके जीड़ा प्रभारी 50- जियट केंस्ट्र

Ser 1

🧕 GPS Map Camera

Ambikapur, Chhattisgarh, India 45PH+932, Ambikapur, Chhattisgarh 497001, India Lat 23.135343° Long 83.177923° 22/12/22 05:02 PM GMT +05:30