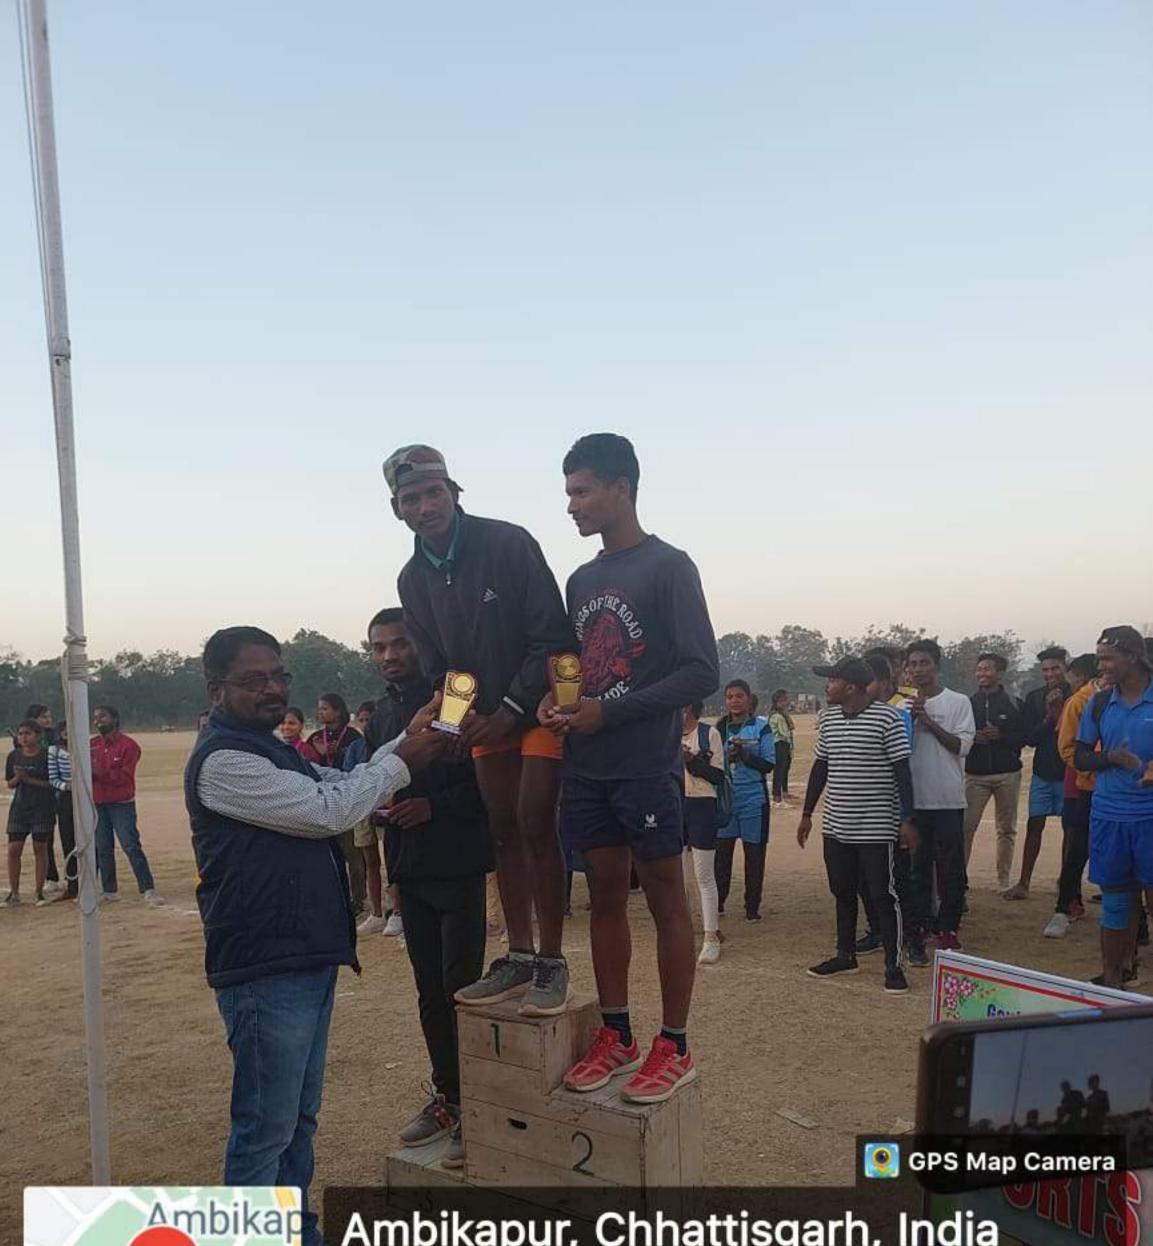

समस्त छात्र छात्राओं को सूचित किया जाता है कि दिसम्बर माह के तीसरे सप्ताह में वार्षिक खेल कूद प्रतियोगिता का आयोजन किया जाना है। जो छात्र छात्राएं प्रतियोगिता में भाग लेना चाहते है वे अपना नाम एवं विधा का नाम क्रीड़ा प्रभारी को देवें।

### प्रतियोगिता का नाम

4. बरछा फेंक 5. तवा फेंक 6. ऊँची कूद 7. लम्बी कूद 8. 100 मीटर दौड़ 9. गोला फेंक 10- रके रके जीड़ा प्रभारी 50- जियट केंस्ट्र

Ser 1

🧕 GPS Map Camera

Ambikapur, Chhattisgarh, India 45PH+932, Ambikapur, Chhattisgarh 497001, India Lat 23.135343° Long 83.177923° 22/12/22 05:02 PM GMT +05:30