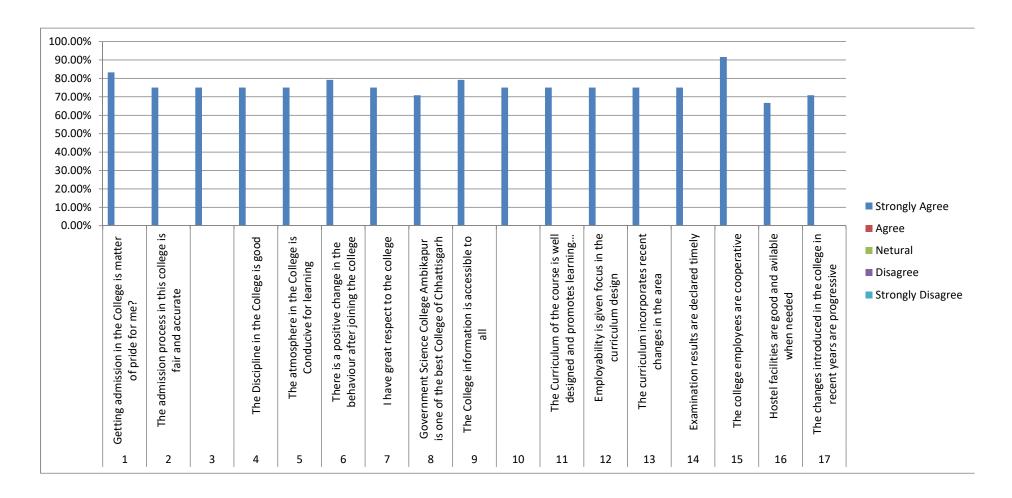

#### FEEDBACK FROM PARENTS REPORT - 2021-22

| S.No | Votes in % (No. of Votes)                                                                     | Strongly<br>Agree | Agree | Netural | Disagree | Strongly<br>Disagree |
|------|-----------------------------------------------------------------------------------------------|-------------------|-------|---------|----------|----------------------|
| 1    | Getting admission in the College is matter of pride for me?                                   | 83.33%            | 0.00% | 0.00%   | 0.00%    | 0.00%                |
| 2    | The admission process in this college is fair and accurate                                    | 75.00%            | 0.00% | 0.00%   | 0.00%    | 0.00%                |
| 3    | My word is improving his knowledge through interaction with professors of the College         | 75.00%            | 0.00% | 0.00%   | 0.00%    | 0.00%                |
| 4    | The Discipline in the College is good                                                         | 75.00%            | 0.00% | 0.00%   | 0.00%    | 0.00%                |
| 5    | The atmosphere in the College is Conducive for learning                                       | 75.00%            | 0.00% | 0.00%   | 0.00%    | 0.00%                |
| 6    | There is a positive change in the behaviour after joining the college                         | 79.17%            | 0.00% | 0.00%   | 0.00%    | 0.00%                |
| 7    | I have great respect to the college                                                           | 75.00%            | 0.00% | 0.00%   | 0.00%    | 0.00%                |
| 8    | Government Science College Ambikapur is one of the best College of Chhattisgarh               | 70.83%            | 0.00% | 0.00%   | 0.00%    | 0.00%                |
| 9    | The College information is accessible to all                                                  | 79.17%            | 0.00% | 0.00%   | 0.00%    | 0.00%                |
| 10   | Government Science College Ambikapur website is very informative regularly updated            | 75.00%            | 0.00% | 0.00%   | 0.00%    | 0.00%                |
| 11   | The Curriculum of the course is well designed and promotes learning experince of the students | 75.00%            | 0.00% | 0.00%   | 0.00%    | 0.00%                |
| 12   | Employability is given focus in the curriculum design                                         | 75.00%            | 0.00% | 0.00%   | 0.00%    | 0.00%                |
| 13   | The curriculum incorporates recent changes in the area                                        | 75.00%            | 0.00% | 0.00%   | 0.00%    | 0.00%                |
| 14   | Examination results are declared timely                                                       | 75.00%            | 0.00% | 0.00%   | 0.00%    | 0.00%                |
| 15   | The college employees are cooperative                                                         | 91.67%            | 0.00% | 0.00%   | 0.00%    | 0.00%                |
| 16   | Hostel facilities are good and avilable when needed                                           | 66.67%            | 0.00% | 0.00%   | 0.00%    | 0.00%                |
| 17   | The changes introduced in the college in recent years are progressive                         | 70.83%            | 0.00% | 0.00%   | 0.00%    | 0.00%                |