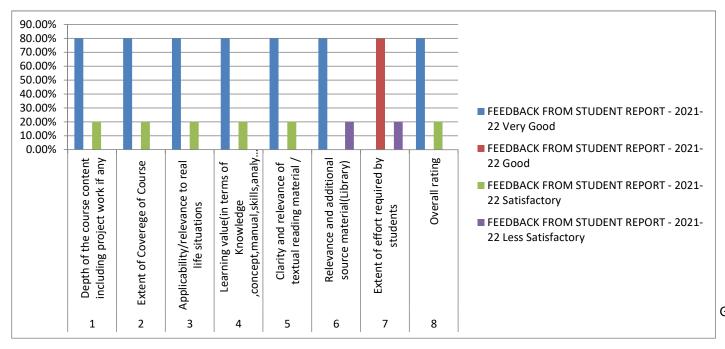

#### **FEEDBACK FROM STUDENT REPORT - 2021-22**

| S.No | Votes in % (No. of Votes)                                                                           | Very<br>Good | Good   | Satisfactory | Less<br>Satisfactory |
|------|-----------------------------------------------------------------------------------------------------|--------------|--------|--------------|----------------------|
| 1    | Depth of the course content including project work if any                                           | 80.00%       | 0.00%  | 20.00%       | 0.00%                |
| 2    | Extent of Coverege of Course                                                                        | 80.00%       | 0.00%  | 20.00%       | 0.00%                |
| 3    | Applicability/relevance to real life situations                                                     | 80.00%       | 0.00%  | 20.00%       | 0.00%                |
| 4    | Learning value(in terms of Knowledge ,concept,manual,skills,analytical,and broadening perspectives) | 80.00%       | 0.00%  | 20.00%       | 0.00%                |
| 5    | Clarity and relevance of textual reading material /                                                 | 80.00%       | 0.00%  | 20.00%       | 0.00%                |
| 6    | Relevance and additional source material(Library)                                                   | 80.00%       | 0.00%  | 0.00%        | 20.00%               |
| 7    | Extent of effort required by students                                                               | 0.00%        | 80.00% | 0.00%        | 20.00%               |
| 8    | Overall rating                                                                                      | 80.00%       | 0.00%  | 20.00%       | 0.00%                |