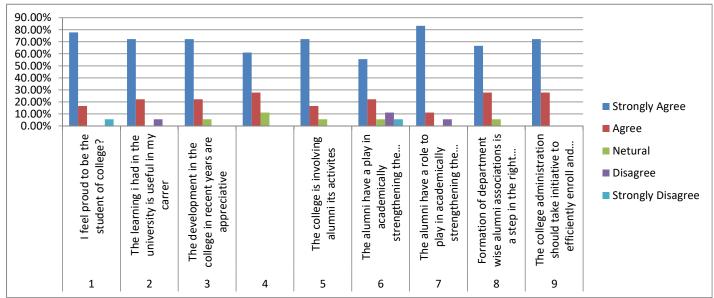

#### FEEDBACK FROM ALUMNI REPORT - 2021-22

| S.No | Votes in % (No. of Votes)                                                                                     | Strongly<br>Agree | Agree  | Netural | Disagree | Strongly<br>Disagree |
|------|---------------------------------------------------------------------------------------------------------------|-------------------|--------|---------|----------|----------------------|
| 1    | I feel proud to be the student of college?                                                                    | 77.78%            | 16.67% | 0.00%   | 0.00%    | 5.56%                |
| 2    | The learning i had in the university is useful in my carrer                                                   | 72.22%            | 22.22% | 0.00%   | 5.56%    | 0.00%                |
| 3    | The development in the college in recent years are appreciative                                               | 72.22%            | 22.22% | 5.56%   | 0.00%    | 0.00%                |
| 4    | The new courses introduced meet contemporary requirments                                                      | 61.11%            | 27.78% | 11.11%  | 0.00%    | 0.00%                |
| 5    | The college is involving alumni its activites                                                                 | 72.22%            | 16.67% | 5.56%   | 0.00%    | 0.00%                |
| 6    | The alumni have a play in academically strengthening the college further                                      | 55.56%            | 22.22% | 5.56%   | 11.11%   | 5.56%                |
| 7    | The alumni have a role to play in academically strengthening the direction                                    | 83.33%            | 11.11% | 0.00%   | 5.56%    | 0.00%                |
| 8    | Formation of department wise alumni associations is a step in the right direction                             | 66.67%            | 27.78% | 5.56%   | 0.00%    | 0.00%                |
| 9    | The college administration should take initiative to efficiently enroll and strengthen the alumni association | 72.22%            | 27.78% | 0.00%   | 0.00%    | 0.00%                |